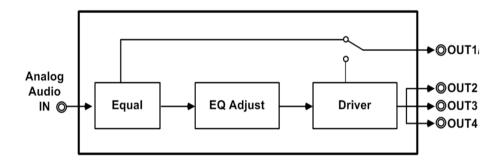

# **MMIO ADA**

## 1x4 analog audio distribution



Based on Mini MIO BOX platform, MMIO ADA is a high-quality distribution which can distributeone analog audio to four analog audio outputs, the mini-size unit of 96.7x65x28 mm.

The LED lights on the Mini box indicate the status of input signal and power supply, in order tolet the user know the status immediately.

## **Key Features**

- · One analog audio input
- · Four distribution outputs
- · Power supply indicator
- · Input signal indicator
- Mini MIO box structure with the size of 96.7x65x28 mm
- · Power socket with fixing lock





Right View

Left View

## **Block Diagram**



## **Technical Specification**

### **Analog audio input:**

Input interface: 3pin connection (balanced)

Impedance:  $600\Omega$ 

Frequency response: 20Hz-20Khz <±0.25dB

Analog audio output:

Output interface: 3pin connection (balanced or unbalanced)

Impedance:  $600\Omega$ 

Frequency response: 20Hz-20 KHz <±0.25dB

#### Status indicator:

Input signal status indicator Power supply indicator

(Indicate by shining or extinguishing of the green LED)

#### **Power consumption:**

Power: 12VDC 1A

Dimension: 96.7x65x28 mm

#### **Order Information**

MMIO VSD 1x4 3G/HD/SD-SDI signal distribution with RC

MMIO VSD 1x4 CVBS distribution
MMIO ADA 1x4 analog audio distribution